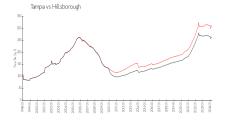

## **Market Information**

Beachwalk: \$229/sq. ft. Tampa: \$312/sq. ft. Tampa: \$312/sq. ft. Hillsborough: \$251/sq. ft.