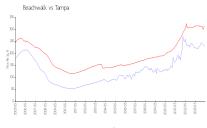

## **Market Information**

Beachwalk: \$229/sq. ft. Tampa: \$312/sq. ft. Tampa: \$312/sq. ft. Hillsborough: \$251/sq. ft.