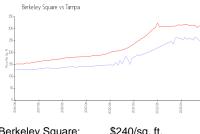

#### **Market Information**

Berkeley Square: \$240/sq. ft. Tampa: \$321/sq. ft.

Tampa: \$321/sq. ft. Hillsborough: \$259/sq. ft.

Tampa vs Hillsborough