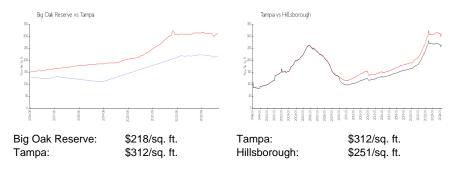

# **Big Oak Reserve**

8701-8712 Sleepy Oak PI, Tampa, FL, Hillsborough 33614

## **Building Information**

| Number of units:                         | 11  |
|------------------------------------------|-----|
| Number of active listings for rent:      | 0   |
| Number of active listings for sale:      | 0   |
| Building inventory for sale:             |     |
| Number of sales over the last 12 months: | 0%% |
| Number of sales over the last 6 months:  | 0   |
| Number of sales over the last 3 months:  | 0   |
|                                          |     |

BIG OAK RESERVE CONDOMINIUM ASSOCIATION, INC. 8705 SLEEPY OAK PLACE TAMPA, FL 33614



Built in 2005 - 11 units - 2 floors

#### **Market Information**



## **Inventory for Sale**

Big Oak Reserve Tampa 0%%

Hillsborough

# Avg. Time to Close Over Last 12 Months

| Big Oak Reserve | 7 days  |
|-----------------|---------|
| Tampa           | 42 days |
| Hillsborough    | 43 days |