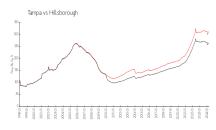

### **Market Information**

Box Factory Lofts: \$386/sq. ft. Tampa: \$312/sq. ft.

Tampa: \$312/sq. ft. Hillsborough: \$251/sq. ft.