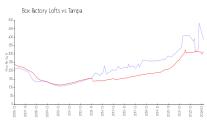

### **Market Information**

Box Factory Lofts: \$386/sq. ft. Tampa: \$312/sq. ft.

Tampa: \$312/sq. ft. Hillsborough: \$251/sq. ft.