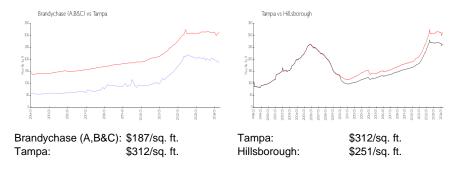

# Brandychase (A,B&C)

4315 Aegean Dr, Tampa, FL, Hillsborough 33611

## **Building Information**

| Number of units:                         | 168 |
|------------------------------------------|-----|
| Number of active listings for rent:      | 0   |
| Number of active listings for sale:      | 2   |
| Building inventory for sale:             | 1%  |
| Number of sales over the last 12 months: | 11  |
| Number of sales over the last 6 months:  | 2   |
| Number of sales over the last 3 months:  | 1   |
|                                          |     |

Brandychase Condominiums Address: 4325 Aegean Dr, Tampa, FL 33611 Phone: +1 813-831-5454



Built in 1981 - 168 units - 2 floors

## **Market Information**



## Inventory for Sale

| Brandychase (A,B&C) | 1% |
|---------------------|----|
| Tampa               | 2% |
| Hillsborough        | 2% |

## Avg. Time to Close Over Last 12 Months

| Brandychase (A,B&C) | 52 days |
|---------------------|---------|
| Tampa               | 42 days |
| Hillsborough        | 43 days |