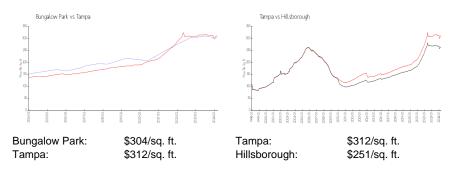

# **Bungalow Park**

2900 W Azeele St, Tampa, FL, Hillsborough 33609

## **Building Information**

| Number of units:                         | 14  |
|------------------------------------------|-----|
| Number of active listings for rent:      | 0   |
| Number of active listings for sale:      | 0   |
| Building inventory for sale:             |     |
| Number of sales over the last 12 months: | 0%% |
| Number of sales over the last 6 months:  | 0   |
| Number of sales over the last 3 months:  | 0   |
|                                          |     |



Built in 1997 - 14 units - 2 floors

#### **Market Information**



## **Inventory for Sale**

Bungalow Park Tampa 0%%

Hillsborough

## Avg. Time to Close Over Last 12 Months

| Bungalow Park | 13 days |
|---------------|---------|
| Tampa         | 42 days |
| Hillsborough  | 43 days |