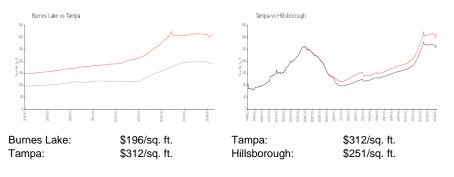

# **Burnes Lake**

13301-13324 Arena PI, Tampa, FL, Hillsborough 33612

## **Building Information**

| Number of units:                         | 16  |
|------------------------------------------|-----|
| Number of active listings for rent:      | 0   |
| Number of active listings for sale:      | 0   |
| Building inventory for sale:             |     |
| Number of sales over the last 12 months: | 0%% |
| Number of sales over the last 6 months:  | 0   |
| Number of sales over the last 3 months:  | 0   |
|                                          |     |



Built in 2005 - 16 units - 2 floors

#### **Market Information**



## Inventory for Sale

Burnes Lake Tampa 0%%

Hillsborough

## Avg. Time to Close Over Last 12 Months

| Burnes Lake  | 7 days  |
|--------------|---------|
| Tampa        | 42 days |
| Hillsborough | 43 days |