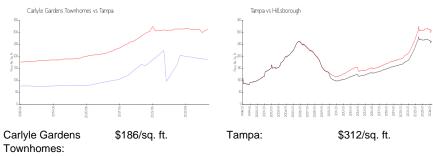

#### **Market Information**

Tampa: \$312/sq. ft. Hillsborough: \$251/sq. ft.

\$312/sq. ft.