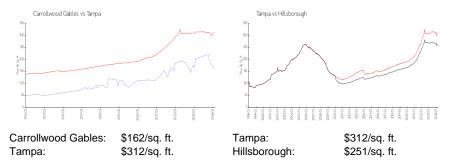

# **Carrollwood Gables**

12101-12295 Armenia Gables Cir, Tampa, FL, Hillsborough 33612

## **Building Information**

| Number of units:                         | 96 |
|------------------------------------------|----|
| Number of active listings for rent:      | 0  |
| Number of active listings for sale:      | 3  |
| Building inventory for sale:             | 3% |
| Number of sales over the last 12 months: | 3  |
| Number of sales over the last 6 months:  | 2  |
| Number of sales over the last 3 months:  | 0  |



Built in 1986 - 96 units - 2 floors

#### **Market Information**



## Inventory for Sale

| Carrollwood Gables | 3% |
|--------------------|----|
| Tampa              | 2% |
| Hillsborough       | 2% |

## Avg. Time to Close Over Last 12 Months

| Carrollwood Gables | 11 days |
|--------------------|---------|
| Tampa              | 42 days |
| Hillsborough       | 43 days |