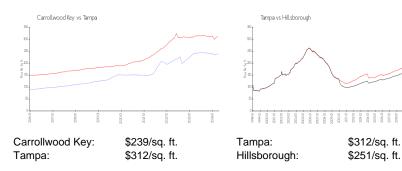

# **Carrollwood Key**

5401-5548 Carrollwood Key, Tampa, FL, Hillsborough 33624

## **Building Information**

Number of units:90Number of active listings for rent:1Number of active listings for sale:0

Building inventory for sale:

Number of sales over the last 12 months: 0%% Number of sales over the last 6 months: 0 Number of sales over the last 3 months: 0

Carrollwood Key Home Owners Association 5401 Carrollwood Key Dr Tampa, FL 33624 (813) 908-9045 (813) 968-8008 http://www.carrollwoodkey.com/



Built in 1996 - 90 units - 2 floors

## **Market Information**



## **Inventory for Sale**

Carrollwood Key Tampa 0%%

Hillsborough

# Avg. Time to Close Over Last 12 Months

Carrollwood Key 7 days Tampa 42 days Hillsborough 43 days