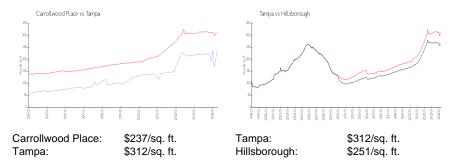

# **Carrollwood Place**

9801-9812 Lombard Ct, Tampa, FL, Hillsborough 33618

### **Building Information**

| Number of units:                         | 64 |
|------------------------------------------|----|
| Number of active listings for rent:      | 1  |
| Number of active listings for sale:      | 1  |
| Building inventory for sale:             | 1% |
| Number of sales over the last 12 months: | 7  |
| Number of sales over the last 6 months:  | 5  |
| Number of sales over the last 3 months:  | 0  |
|                                          |    |

Carrollwood Village Community Association Management Office: Greenacre Properties, Inc. 4131 Gunn Highway Tampa, FL 33618 (813)-600-1100 x 113

Built in 1982 - 64 units - 2 floors

### **Market Information**



## **Inventory for Sale**

| Carrollwood Place | 1% |
|-------------------|----|
| Tampa             | 2% |
| Hillsborough      | 2% |

#### Avg. Time to Close Over Last 12 Months

| Carrollwood Place | 41 days |
|-------------------|---------|
| Tampa             | 42 days |
| Hillsborough      | 43 days |