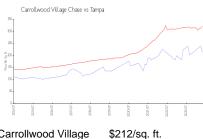

### **Market Information**

\$321/sq. ft.

Carrollwood Village Chase:

Tampa:

\$321/sq. ft.

Tampa:

Hillsborough: \$259/sq. ft.