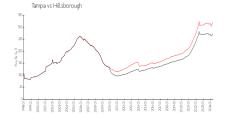

### **Market Information**

\$321/sq. ft.

Carrollwood Village Chase:

Tampa:

\$321/sq. ft.

Tampa:

Hillsborough: \$259/sq. ft.