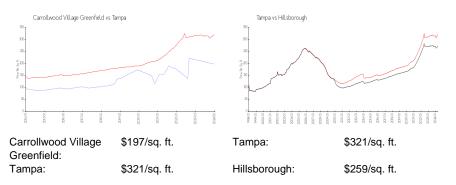

# **Market Information**

## **Inventory for Sale**

| Carrollwood Village Greenfield | 1% |
|--------------------------------|----|
| Tampa                          | 2% |
| Hillsborough                   | 2% |

### Avg. Time to Close Over Last 12 Months

| Carrollwood Village Greenfield | 15 days |
|--------------------------------|---------|
| Tampa                          | 43 days |
| Hillsborough                   | 44 days |