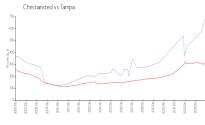

#### **Market Information**

Christiansted: \$678/sq. ft. Tampa: \$312/sq. ft.

Tampa: \$312/sq. ft. Hillsborough: \$251/sq. ft.