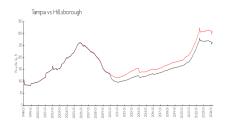

#### **Market Information**

Christiansted: \$678/sq. ft. Tampa: \$312/sq. ft.

Tampa: \$312/sq. ft. Hillsborough: \$251/sq. ft.