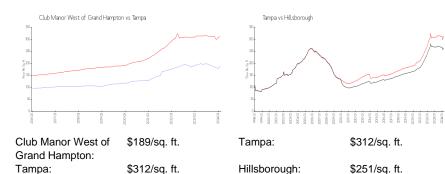

# **Club Manor West of Grand Hampton**

20501-20550 Grand Vista Ln, Tampa, FL, Hillsborough 33606

#### **Building Information**

Number of units: 51 Number of active listings for rent: 0 Number of active listings for sale: 0 Building inventory for sale:

Number of sales over the last 12 months: 6%% Number of sales over the last 6 months: Number of sales over the last 3 months:



Built in 2015 - 51 units - 2 floors

\$312/sq. ft.

\$251/sq. ft.

#### **Market Information**



### **Inventory for Sale**

Club Manor West of Grand Hampton Tampa 0%%

Hillsborough

## Avg. Time to Close Over Last 12 Months

| Club Manor West of Grand Hampton | 47 days |
|----------------------------------|---------|
| Tampa                            | 42 days |
| Hillsborough                     | 43 days |