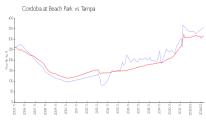

#### **Market Information**

\$356/sq. ft.

•

\$321/sq. ft.

Tampa: \$321/sq. ft.

Hillsborough: \$259/sq. ft.