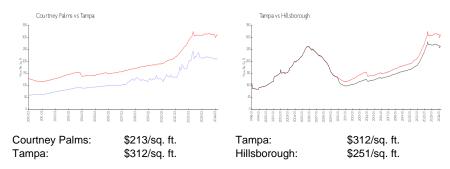

# **Courtney Palms**

9916-10219 Courtney Palms Blvd, Tampa, FL, Hillsborough 33619

## **Building Information**

Number of units: 354
Number of active listings for rent: 9
Number of active listings for sale: 6
Building inventory for sale: 1%
Number of sales over the last 12 months: 14
Number of sales over the last 6 months: 8
Number of sales over the last 3 months: 7

Courtney Palms Condominium Address: 10003 Courtney Palms Blvd,

Tampa, FL 33619 Phone: +1 813-626-1656



Built in 2003 - 354 units - 3 floors

#### **Market Information**



## **Inventory for Sale**

| Courtney Palms | 1% |
|----------------|----|
| Tampa          | 2% |
| Hillsborough   | 2% |

## Avg. Time to Close Over Last 12 Months

| Courtney Palms | 52 days |
|----------------|---------|
| Tampa          | 42 days |
| Hillsborough   | 43 days |