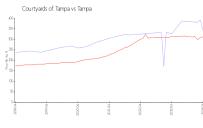

#### **Market Information**

Courtyards of Tampa: \$343/sq. ft. Tampa: \$312/sq. ft.

Tampa: \$312/sq. ft. Hillsborough: \$251/sq. ft.