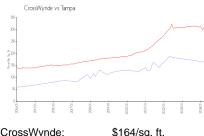

#### **Market Information**

Tampa vs Hillsborough

CrossWynde: \$164/sq. ft. Tampa: \$312/sq. ft.

Tampa: \$312/sq. ft. Hillsborough: \$251/sq. ft.