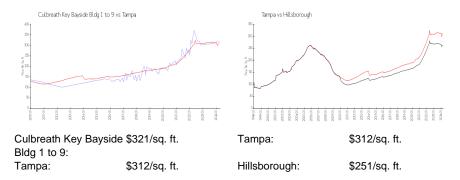

# Culbreath Key Bayside Bldg 1 to 9

5000 Culbreath Key Wy, Tampa, FL, Hillsborough 33611

### **Building Information**

| Number of units:                         | 254 |
|------------------------------------------|-----|
| Number of active listings for rent:      | 2   |
| Number of active listings for sale:      | 12  |
| Building inventory for sale:             | 4%  |
| Number of sales over the last 12 months: | 16  |
| Number of sales over the last 6 months:  | 4   |
| Number of sales over the last 3 months:  | 1   |
|                                          |     |

Culbreath Key Condos 5000 Culbreath Key Way Tampa, FL 33611 +1 813-835-8191



Built in 1999 - 254 units - 3 floors

#### **Market Information**



# **Inventory for Sale**

| Culbreath Key Bayside Bldg 1 to 9 | 4% |
|-----------------------------------|----|
| Tampa                             | 2% |
| Hillsborough                      | 2% |

## Avg. Time to Close Over Last 12 Months

| Culbreath Key Bayside Bldg 1 to 9 | 49 days |
|-----------------------------------|---------|
| Tampa                             | 42 days |
| Hillsborough                      | 43 days |