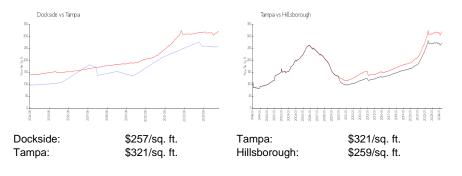

# Dockside

2780 N Riverside Dr, Tampa, FL, Hillsborough 33602

# **Building Information**

| Number of units:                         | 40 |
|------------------------------------------|----|
| Number of active listings for rent:      | 0  |
| Number of active listings for sale:      | 1  |
| Building inventory for sale:             | 2% |
| Number of sales over the last 12 months: | 2  |
| Number of sales over the last 6 months:  | 1  |
| Number of sales over the last 3 months:  | 1  |
|                                          |    |

Dockside Condo Association 2780 North Riverside Drive Tampa, FL 33602 Phone: (813) 221-8139



Built in 1983 - 40 units - 8 floors

## **Market Information**



## Inventory for Sale

| Dockside     | 2% |
|--------------|----|
| Tampa        | 2% |
| Hillsborough | 2% |

## Avg. Time to Close Over Last 12 Months

| Dockside     | 66 days |
|--------------|---------|
| Tampa        | 43 days |
| Hillsborough | 44 days |