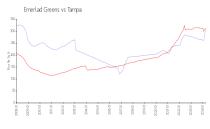

## **Market Information**

Emerlad Greens: \$311/sq. ft. Tampa: \$312/sq. ft.

Tampa: \$312/sq. ft. Hillsborough: \$251/sq. ft.