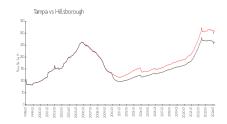

# Avg. Time to Close Over Last 12 Months

Emerlad Greens100 daysTampa42 daysHillsborough43 days