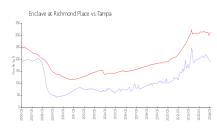

### **Market Information**

Enclave at Richmond \$190/sq. ft.

Place:

Tampa: \$312/sq. ft.

Tampa: \$312/sq. ft.

Hillsborough: \$251/sq. ft.