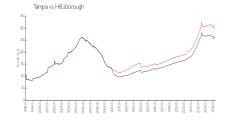

### **Market Information**

Enclave at Richmond \$190/sq. ft.

Place:

Tampa: \$312/sq. ft.

Tampa: \$312/sq. ft.

Hillsborough: \$251/sq. ft.