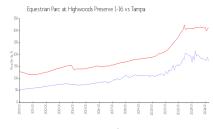

### **Market Information**

Equestrian Parc at \$175/sq. ft.

Highwoods Preserve

1-16.

Tampa:

Tampa: \$312/sq. ft.

Tampa vs Hillsborough

Hillsborough: \$251/sq. ft.