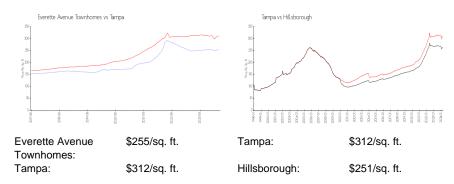

# **Everette Avenue Townhomes**

3601-3635 Bay Heights Wy, Tampa, FL, Hillsborough 33611

# **Building Information**

Number of units: 32
Number of active listings for rent: 0
Number of active listings for sale: 0
Building inventory for sale:

Number of sales over the last 12 months: 0%%

Number of sales over the last 6 months: 1

Number of sales over the last 3 months: 0

Everette Avenue Townhomes
ADDRESS 3621 W Everette Ave
Tampa FL 33611
PHONE(813) 831-2890
https://melrosecorporation.com/everette-ave-townhomes-poa/



Built in 2007/2016 - 32 units - 2 floors

### **Market Information**



# **Inventory for Sale**

Everette Avenue Townhomes Tampa 0%%

Hillsborough

# Avg. Time to Close Over Last 12 Months

| Everette Avenue Townhomes | 63 days |
|---------------------------|---------|
| Tampa                     | 42 days |
| Hillsborough              | 43 days |