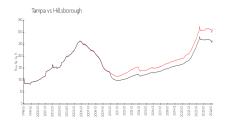

### **Market Information**

Faircrest (1-42): \$205/sq. ft. Tampa: \$312/sq. ft. Tampa: \$312/sq. ft. Hillsborough: \$251/sq. ft.