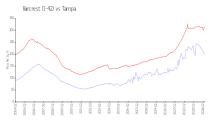

### **Market Information**

Faircrest (1-42): \$205/sq. ft. Tampa: \$312/sq. ft. Tampa: \$312/sq. ft. Hillsborough: \$251/sq. ft.