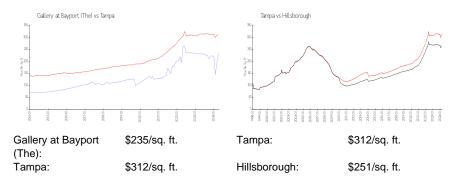

#### **Market Information**

## Inventory for Sale

| Gallery at Bayport (The) | 1% |
|--------------------------|----|
| Tampa                    | 2% |
| Hillsborough             | 2% |

### Avg. Time to Close Over Last 12 Months

| Gallery at Bayport (The) | 22 days |
|--------------------------|---------|
| Tampa                    | 42 days |
| Hillsborough             | 43 days |