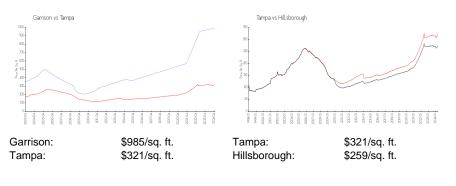

#### **Market Information**

## **Inventory for Sale**

Garrison Tampa 0%%

Hillsborough

### Avg. Time to Close Over Last 12 Months

| Garrison     | 0 days  |
|--------------|---------|
| Tampa        | 43 days |
| Hillsborough | 44 days |