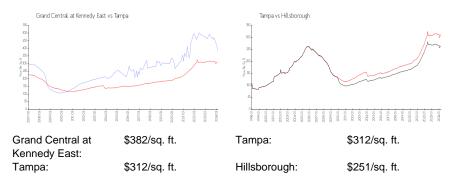

# **Grand Central at Kennedy East**

1208 E Kennedy Blvd, Tampa, FL, Hillsborough 33602

## **Building Information**

| Number of units:                         | 176 |
|------------------------------------------|-----|
| Number of active listings for rent:      | 2   |
| Number of active listings for sale:      | 11  |
| Building inventory for sale:             | 6%  |
| Number of sales over the last 12 months: | 13  |
| Number of sales over the last 6 months:  | 6   |
| Number of sales over the last 3 months:  | 2   |
|                                          |     |

Grand Central At Kennedy Association 1120 E Kennedy Blvd #208, Tampa, FL 33602 (813) 226-0991 http://grandcentralatkennedy.com/



Built in 2007 - 176 units - 12 floors

#### **Market Information**



# **Inventory for Sale**

| Grand Central at Kennedy East | 6% |
|-------------------------------|----|
| Tampa                         | 2% |
| Hillsborough                  | 2% |

## Avg. Time to Close Over Last 12 Months

| Grand Central at Kennedy East | 41 days |
|-------------------------------|---------|
| Tampa                         | 42 days |
| Hillsborough                  | 43 days |