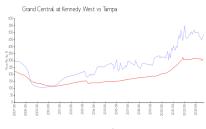

### **Market Information**

Grand Central at \$488/sq. ft. Kennedy West:

Tampa: \$312/sq. ft.

Tampa vs Hilsborough

Tampa: \$312/sq. ft.

Hillsborough: \$251/sq. ft.