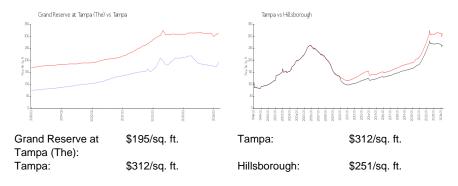

-------------------------------------------------------------------------------------------------------------------------------------------------------------------------------------------------|--------------------------------|
| Number of sales over the last 6 months:                                                                                                                                                                               | 6                              |
| Number of sales over the last 3 months:                                                                                                                                                                               | 5                              |



Built in 1988 - 384 units - 2 floors

#### **Market Information**



## **Inventory for Sale**

| Grand Reserve at Tampa (The) | 1% |
|------------------------------|----|
| Tampa                        | 2% |
| Hillsborough                 | 2% |

#### Avg. Time to Close Over Last 12 Months

| Grand Reserve at Tampa (The) | 72 days |
|------------------------------|---------|
| Tampa                        | 42 days |
| Hillsborough                 | 43 days |