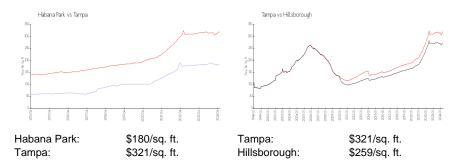

#### **Market Information**

## **Inventory for Sale**

Habana Park Tampa 0%%

Hillsborough

## Avg. Time to Close Over Last 12 Months

Habana Park 47 days Tampa 43 days Hillsborough 44 days