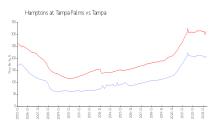

#### **Market Information**

Hamptons at Tampa \$208/sq. ft.

Palms:

Tampa:

\$312/sq. ft.

Tampa: \$312/sq. ft.

Hillsborough: \$251/sq. ft.