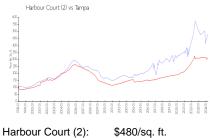

#### **Market Information**

\$480/sq. ft. \$312/sq. ft.

Tampa: \$312/sq. ft. Hillsborough: \$251/sq. ft.