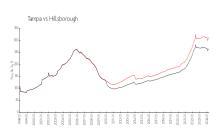

#### **Market Information**

\$480/sq. ft. \$312/sq. ft.

Tampa: \$312/sq. ft. Hillsborough: \$251/sq. ft.