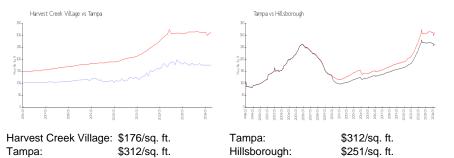

# Harvest Creek Village

4706-5059 White Sanderling Ct, Tampa, FL, Hillsborough 33619

# **Building Information**

| Number of units:                         | 254 |
|------------------------------------------|-----|
| Number of active listings for rent:      | 1   |
| Number of active listings for sale:      | 2   |
| Building inventory for sale:             | 0%  |
| Number of sales over the last 12 months: | 22  |
| Number of sales over the last 6 months:  | 8   |
| Number of sales over the last 3 months:  | 4   |



Built in 2012/2016 - 254 units - 2 floors

#### **Market Information**



# Inventory for Sale

| Harvest Creek Village | 0% |
|-----------------------|----|
| Tampa                 | 2% |
| Hillsborough          | 2% |

# Avg. Time to Close Over Last 12 Months

| Harvest Creek Village | 29 days |
|-----------------------|---------|
| Tampa                 | 42 days |
| Hillsborough          | 43 days |