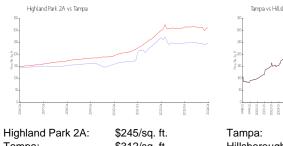

#### **Market Information**

\$312/sq. ft. Tampa:

\$312/sq. ft. Hillsborough: \$251/sq. ft.