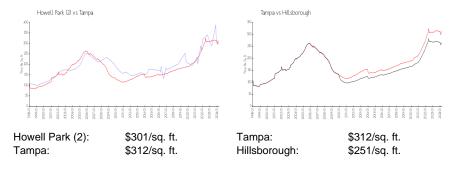

ngs for sale:<br>Building inventory for sale: | 56<br>0<br>0 |
|--------------------------------------------------------------------------------------------------------------------------------|--------------|
| Number of sales over the last 12 months:                                                                                       | <b>6</b> %%  |
| Number of sales over the last 6 months:                                                                                        | 2            |
| Number of sales over the last 3 months:                                                                                        | 0            |

Howell Park Condominium Association 2401 S Ardson Pl Tampa, FL 33629 (813) 251-0574



Built in 1974 - 56 units - 9 floors

### **Market Information**



## **Inventory for Sale**

Howell Park (2) Tampa 0%%

Hillsborough

### Avg. Time to Close Over Last 12 Months

| Howell Park (2) | 104 days |
|-----------------|----------|
| Tampa           | 43 days  |
| Hillsborough    | 44 days  |