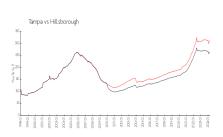

## **Market Information**

Hyde Park House: \$917/sq. ft. Tampa: \$312/sq. ft.

Tampa: \$312/sq. ft. Hillsborough: \$251/sq. ft.