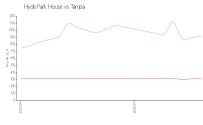

## **Market Information**

Hyde Park House: \$917/sq. ft. Tampa: \$312/sq. ft.

Tampa: \$312/sq. ft. Hillsborough: \$251/sq. ft.