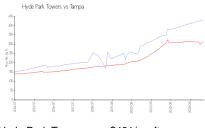

### **Market Information**

Hyde Park Towers: \$431/sq. ft. Tampa: \$312/sq. ft.

Tampa: \$312/sq. ft. Hillsborough: \$251/sq. ft.