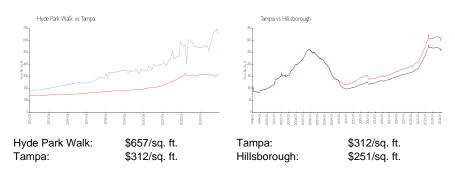

# **Hyde Park Walk**

800 S Dakota Ave, Tampa, FL, Hillsborough 33606

## **Building Information**

| Number of units:                         | 134 |
|------------------------------------------|-----|
| Number of active listings for rent:      | 5   |
| Number of active listings for sale:      | 4   |
| Building inventory for sale:             | 2%  |
| Number of sales over the last 12 months: | 9   |
| Number of sales over the last 6 months:  | 4   |
| Number of sales over the last 3 months:  | 2   |
|                                          |     |

Built in 1996 - 134 units - 4 floors

### **Market Information**



### **Inventory for Sale**

| Hyde Park Walk | 2% |
|----------------|----|
| Tampa          | 2% |
| Hillsborough   | 2% |

### Avg. Time to Close Over Last 12 Months

| Hyde Park Walk | 37 days |
|----------------|---------|
| Tampa          | 43 days |
| Hillsborough   | 44 days |