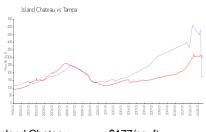

#### **Market Information**

Island Chateau: \$177/sq. ft. Tampa: \$312/sq. ft.

Tampa: \$312/sq. ft. Hillsborough: \$251/sq. ft.