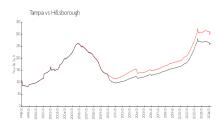

#### **Market Information**

Island Chateau: \$177/sq. ft. Tampa: \$312/sq. ft.

Tampa: \$312/sq. ft. Hillsborough: \$251/sq. ft.