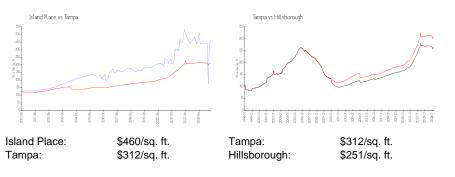

-------------------------------------------------------------------------|-----------|
| Number of active listings for rent:                                                                             | 0         |
| Number of active listings for sale:<br>Building inventory for sale:<br>Number of sales over the last 12 months: | 0<br>06%% |
| Number of sales over the last 6 months:                                                                         | 9         |
| Number of sales over the last 3 months:                                                                         | 6         |

Island Place Condo Association Address: 808 Island Walk Dr, Tampa, FL 33602 Phone: +1 813-227-9724 http://tampaharbourisland.com/



Built in 1993 - 244 units - 3 floors

#### **Market Information**



## **Inventory for Sale**

Island Place Tampa 0%%

Hillsborough

#### Avg. Time to Close Over Last 12 Months

| Island Place | 33 days |
|--------------|---------|
| Tampa        | 42 days |
| Hillsborough | 43 days |