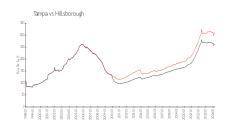

## **Market Information**

Island Walk: \$421/sq. ft. Tampa: \$312/sq. ft.
Tampa: \$312/sq. ft. Hillsborough: \$251/sq. ft.