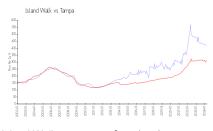

## **Market Information**

Island Walk: \$421/sq. ft. Tampa: \$312/sq. ft.
Tampa: \$312/sq. ft. Hillsborough: \$251/sq. ft.