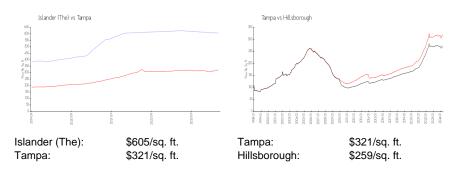

THE ISLANDER CONDOMINIUM ASSOCIATION OF TAMPA, INC. 91 Davis Blvd.
Tampa, FL33606

Built in 2019 - 11 units - 4 floors