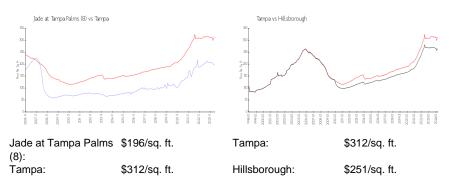

# Jade at Tampa Palms (8)

17701 Carrington Park Dr, Tampa, FL, Hillsborough 33647