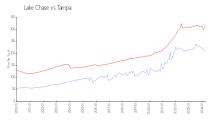

#### **Market Information**

Lake Chase: \$209/sq. ft. Tampa: \$312/sq. ft. Tampa: \$312/sq. ft. Hillsborough: \$251/sq. ft.