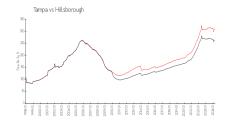

#### **Market Information**

Lake Chase: \$209/sq. ft. Tampa: \$312/sq. ft. Tampa: \$312/sq. ft. Hillsborough: \$251/sq. ft.