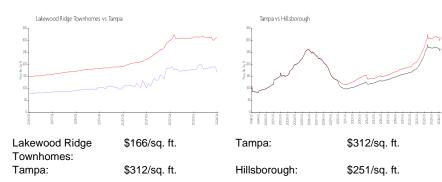

# **Lakewood Ridge Townhomes**

1402-1580 Blue Magnolia Rd, Tampa, FL, Hillsborough 33510

### **Building Information**

Number of units:168Number of active listings for rent:4Number of active listings for sale:3Building inventory for sale:1%Number of sales over the last 12 months:10Number of sales over the last 6 months:5Number of sales over the last 3 months:5



Built in 2011- 168 units - 2 floors

### **Market Information**



### **Inventory for Sale**

| Lakewood Ridge Townhomes | 1% |
|--------------------------|----|
| Tampa                    | 2% |
| Hillsborough             | 2% |

## Avg. Time to Close Over Last 12 Months

| Lakewood Ridge Townhomes | 16 days |
|--------------------------|---------|
| Tampa                    | 42 days |
| Hillsborough             | 43 days |