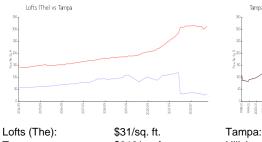

# Lofts (The)

4001-4151 Muriel Pl, Tampa, FL, Hillsborough 33614

#### **Building Information**

Number of units: 46 Number of active listings for rent: 0 Number of active listings for sale: 0 Building inventory for sale:

0%% Number of sales over the last 12 months: Number of sales over the last 6 months: Number of sales over the last 3 months:

Built in 1979 - 46 units - 2 floors

# **Market Information**







\$312/sq. ft. Hillsborough: \$251/sq. ft.

### **Inventory for Sale**

Lofts (The) Tampa 0%%

Hillsborough

## Avg. Time to Close Over Last 12 Months

Lofts (The) 2 days 42 days Tampa 43 days Hillsborough