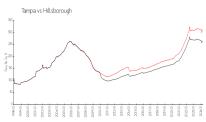

# Lofts (The)

4001-4151 Muriel Pl, Tampa, FL, Hillsborough 33614

#### **Building Information**

Number of units: 46 Number of active listings for rent: 0 Number of active listings for sale: 0 Building inventory for sale:

0%% Number of sales over the last 12 months: Number of sales over the last 6 months: Number of sales over the last 3 months:

Built in 1979 - 46 units - 2 floors

# **Market Information**







\$312/sq. ft. Hillsborough: \$251/sq. ft.

### **Inventory for Sale**

Lofts (The) Tampa 0%%

Hillsborough

## Avg. Time to Close Over Last 12 Months

Lofts (The) 2 days 42 days Tampa 43 days Hillsborough