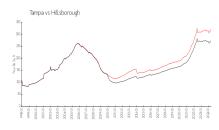

### **Market Information**

MacDill: \$219/sq. ft. Tampa: \$321/sq. ft.

Tampa: \$321/sq. ft. Hillsborough: \$259/sq. ft.