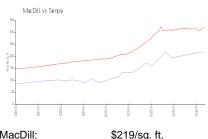

### **Market Information**

MacDill: \$219/sq. ft. Tampa: \$321/sq. ft.

Tampa: \$321/sq. ft. Hillsborough: \$259/sq. ft.