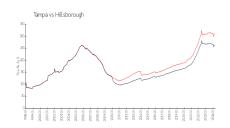

#### **Market Information**

Madison at Soho (13): \$351/sq. ft. Tampa: \$312/sq. ft. Tampa: \$312/sq. ft. Hillsborough: \$251/sq. ft.