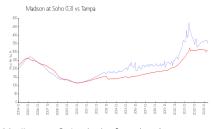

#### **Market Information**

Madison at Soho (13): \$351/sq. ft. Tampa: \$312/sq. ft. Tampa: \$312/sq. ft. Hillsborough: \$251/sq. ft.